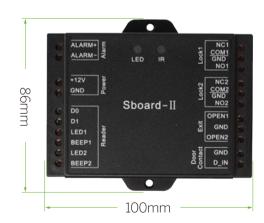

## Specifications

| User Capacity     | 2,100              |
|-------------------|--------------------|
| Voltage           | DC9~24V            |
| Relay             | Two                |
| Wiegand Interface | Wiegand 26~37 bits |
| Environment       | Indoor             |
| Material          | ABS Shell          |
| Colour            | Black              |
| Dimension         | 100 x 86 x 26mm    |

## Dimensions(mm)