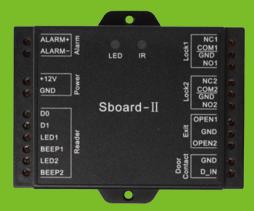

# Mini Two-door Controller

Sboard-II

#### **Product Description**

Sboard-II is a dual-relay controller can control any Wiegand readers in the world!

- 2,100 users, user data can be transferred
- Multi access modes: Card, Card or PIN, Card with PIN and multi Cards/PINs
- Can connect with any reader with Wiegand 26~37 bits output
- Can connect with any keypad reader with 4bits, 8bits (ASCII), or 10bits Virtual number output
- Support Master Card function
- · Support set principal card

## Specifications

| User Capacity     | 2,100              |
|-------------------|--------------------|
| Voltage           | DC9~24V            |
| Relay             | Two                |
| Wiegand Interface | Wiegand 26~37 bits |
| Environment       | Indoor             |
| Material          | ABS Shell          |
| Colour            | Black              |
| Dimension         | 100 x 86 x 26mm    |