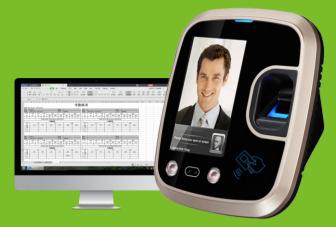

Excel report for check-in and check-out USB to download attendance record











# Facial Fingerprint Biometric access control



TM-F850

## **Product Advantages**

The product features 4.3-inch TFT capacitive color touchscreen, dual infrared, dual high-definition cameras, and 1.5GHz quad-core processor. Using S4A new real-time facial recognition algorithm, face capture is more accurate and faster through light balancing.

#### **Products Features**

- USB flash drive download/ upload, firmware upgrade
- Double infrared light double HD cameras, can even do the identification at night time.
- Reminder of on and off duty, and late in and early out.
- · Optical Dark Backlight Sensor.

## Specifications

| Card                 | ID (IC Optional)                   |
|----------------------|------------------------------------|
| Face Capacity        | 1500                               |
| User Capacity        | 5000