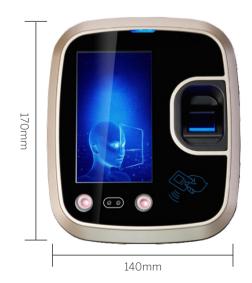

## Dimensions(mm)

Tel: +86 755 29450011

S4A Industrial Co.,Limited

## Specifications

| Card                 | ID (IC Optional)                   |
|----------------------|------------------------------------|
| Face Capacity        | 1500                               |
| User Capacity        | 5000                               |
| Display              | 4.3 inches                         |
| Identification Style | Face, Finger, Card                 |
| Power supply         | DC12V1A                            |
| Communication        | USB, R485, TCP/IP, (Optional WIFI) |
| Dimension            | 170*140*35mm                       |