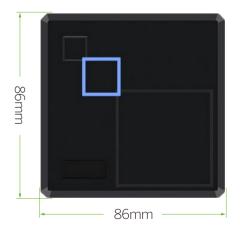

## Specifications

| Card Type         | EM 125KHz + Bluetooth   |
|-------------------|-------------------------|
|                   | MF 13.56MHz + Bluetooth |
| Working Voltage   | DC 9-12V                |
| Reading Range     | RFID Card: 1-5cm        |
| Reading Range     | Bluetooth: 0-5M         |
| Wiegand Interface | Wiegand 26/34           |
| Material          | ABS                     |
| Dimension         | 86 x 86 x 13mm          |

## Dimensions(mm)